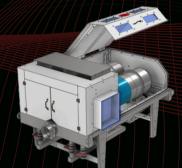

## Screen Cleaner

**Boost Your Efficiency:** Capacity of up to 5mt/hr.

Versatility at its Best: Simultaneously handles 2 screen sizes.

**Enhanced Performance:** Opt for our "Air Assist" feature.

Effortless Maintenance: Change screens easily with our electric actuator lid.

No Tools Required: Experience changing screens with no tools needed.

**Extended Use:** Benefit from replaceable wear plates in high-wear areas.

Quicker Repairs: Carriage bolts allow for straightforward part replacement.

Superior Quality: Trust in our oversized bearings and drives.

Protect Your Equipment: Remove harmful contaminants.

Control at Your Fingertips: Choose our speed control for improved cleaning.

Built to Last: Appreciate the durability of our pre-galvanized construction.