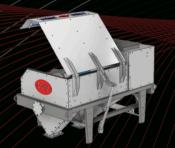

## Screen Cleaner

**Boost Your Efficiency:** Capacity of up to 5mt/hr.

Versatility at its Best: Simultaneously handles 2 screen sizes.

**Enhanced Performance:** Opt for our "Air Assist" feature.

Effortless Maintenance: Change screens easily with our electric actuator lid.

No Tools Required: Experience changing screens with no tools needed.

**Extended Use:** Benefit from replaceable wear plates in high-wear areas.

Quicker Repairs: Carriage bolts allow for straightforward part replacement.

Superior Quality: Trust in our oversized bearings and drives.

Protect Your Equipment: Remove harmful contaminants.

Control at Your Fingertips: Choose our speed control for improved cleaning.

Built to Last: Appreciate the durability of our pre-galvanized construction.