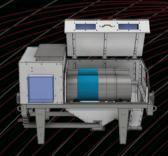

## Screen Cleaner

**Boost Your Efficiency:** Capacity of up to 5mt/hr.

Versatility at its Best: Simultaneously handles 2 screen sizes.

**Enhanced Performance:** Opt for our "Air Assist" feature.

Effortless Maintenance: Change screens easily with our electric actuator lid.

No Tools Required: Experience changing screens with no tools needed.

**Extended Use:** Benefit from replaceable wear plates in high-wear areas.

Quicker Repairs: Carriage bolts allow for straightforward part replacement.

Superior Quality: Trust in our oversized bearings and drives.

Protect Your Equipment: Remove harmful contaminants.

Control at Your Fingertips: Choose our speed control for improved cleaning.

Built to Last: Appreciate the durability of our pre-galvanized construction.